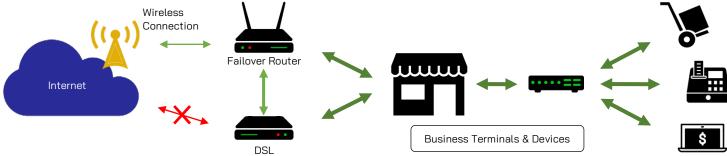

# Always On, by NuvoLinQ

NuvoLinQ's Always On service is the perfect solution to keep your business connected 24/7.

NuvoLinQ offers an easy-to-install failover solution to protect your business from wired connection outages. Our failover router detects outages and *automatically* switches to 5G/4G/LTE coverage, ensuring your computers, IP phones, IoT devices and payment terminals stay online. You'll have complete visibility through our LinQView portal for real-time alerts and usage monitoring.

### **Wireless Connectivity**

Continuous Tier 1 wireless network connectivity with no user intervention when wired connection fails to ensure seamless business continuity and operations.

# **Automatic Backup Connectivity**

Kicks in automatically when outage occurs and reverts back when wired connection is restored.

## **5G/4G/LTE Coverage**

On secure and resilient Tier I national and global networks.